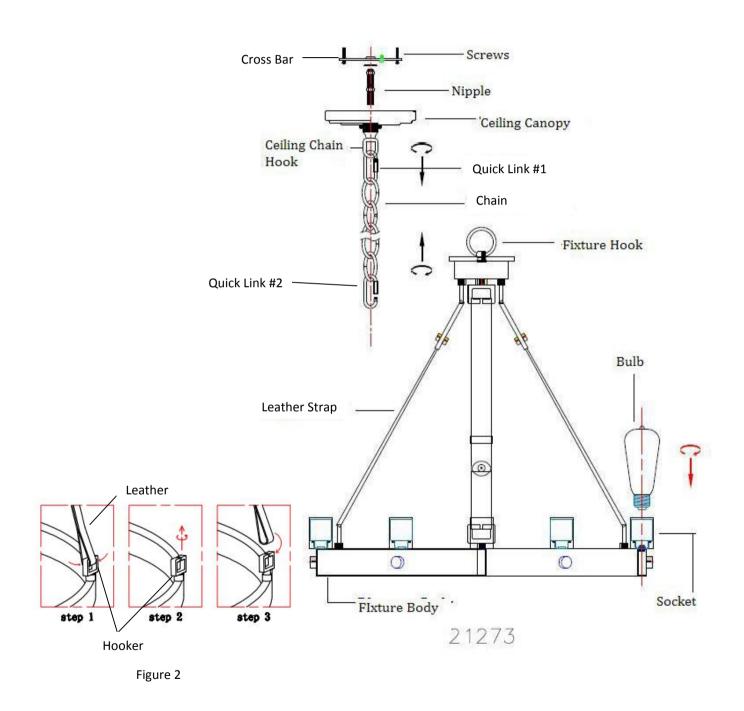

#### Carefully unpack all lamp parts from carton.We suggest a licensed electrician for all fixture installations.

- 1. Take the lamp carefully out of the Carton, and place on a flat surface.
- 2. Be sure power to the installation point is OFF.Follow the steps below for assembly.
- 3. Fasten the Cross bar to the outlet box .Secure the Nipple onto the Ceiling Canopy with Ceiling Chain Hook.
- 4. Adjust the length of wire needed for your installation, remove excess. Adjust chain length as
- needed. Thread Quick Link#1 into Ceiling Chain Hook on the Canopy, then Quick Link #2 into
- Fixture Hook on the Fixture Body. Hand tighten until snug.
- 5. Pass the supply wires through the Ceiling Canopy and the hole in the middle of the Cross Bar.
- 6. The power supply wire consists of three wires, one black wire, one white wire and one silver ground wire.
  - Connect the wires as shown.(See Figure 1)
  - A.Connect the House Ground Wire to the Fixture Ground Wire.
  - B.Connect the House White (or Ribbed) Wire to the Fixture Supply Wire (White or Ribbed Side).
  - C.Connect the House Black (or Red) Wire to the Fixture Supply Wire (Black or Smooth Side).
  - D.Wrap each connected wire with Wire Connector and carefully stuff all of the connected wires into the Outlet Box.
- 7.Push the **Ceiling Canopy** upward over the Outlet Box.Thread the Canopy Lock Ring onto the **Ceiling Chain Hooker** and tighten until snug to secure the **Ceiling Canopy**.
- 8. Install the correct Bulb(Bulb Not Included) into the Socket until snug.
- 9. When fixture is not levelled please adjust fixture as below: (See Figure 2)
- Spet 1: Take out Leather Strap from Hooker.
- Spet 2: Then revolve Hooker from anticlockwise until fixture is level.
- Spet 3: Insert Leather Strap back onto Hooker.