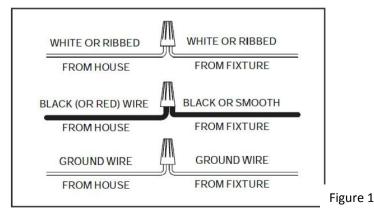

#### Carefully unpack all lamp parts from carton.We suggest a licensed electrician for all fixture installations.

- 1. Take the lamp carefully out of the Carton, and place on a flat surface.
- 2. Be sure power to the installation point is OFF.Follow the steps below for assembly.
- 3. Fasten the Cross bar to the outlet box .Secure the Nipple onto the Ceiling Canopy with Ceiling Chain Hook.
- 4. Adjust the length of wire needed for your installation, remove excess. Adjust chain length as
- needed. Thread Quick Link#1 into Ceiling Chain Hook on the Canopy, then Quick Link #2 into
- Fixture Hook on the Fixture Body. Hand tighten until snug.
- 5. Pass the supply wires through the Ceiling Canopy and the hole in the middle of the Cross Bar.
- 6. The power supply wire consists of three wires, one black wire, one white wire and one silver ground wire.
  - Connect the wires as shown.(See Figure 1)
  - A.Connect the House Ground Wire to the Fixture Ground Wire.
  - B.Connect the House White (or Ribbed) Wire to the Fixture Supply Wire (White or Ribbed Side).
  - C.Connect the House Black (or Red) Wire to the Fixture Supply Wire (Black or Smooth Side).
  - D.Wrap each connected wire with Wire Connector and carefully stuff all of the connected wires into the Outlet Box.
- 7.Push the **Ceiling Canopy** upward over the Outlet Box.Thread the Canopy Lock Ring onto the **Ceiling Chain Hooker** and tighten until snug to secure the **Ceiling Canopy**.
- 8. Install the correct Bulb(Bulb Not Included) into the Socket until snug.
- 9. When fixture is not levelled please adjust fixture as below: (See Figure 2)
- Spet 1: Take out Leather Strap from Hooker.
- Spet 2: Then revolve Hooker from anticlockwise until fixture is level.
- Spet 3: Insert Leather Strap back onto Hooker.